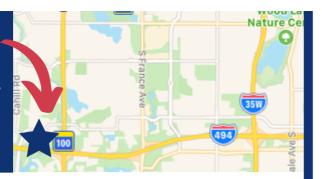

NEW LOCATION: 5350 W 78TH ST EDINA, MN 55439

The International
Spanish Language
Academy (ISLA) is a
tuition-free, K-6
public charter school—

and we're relocating to Edina and will open this fall! ISLA is one of the *only* elementary schools in the state to offer both full Spanish immersion *and* an International Baccalaureate (IB) World School education.